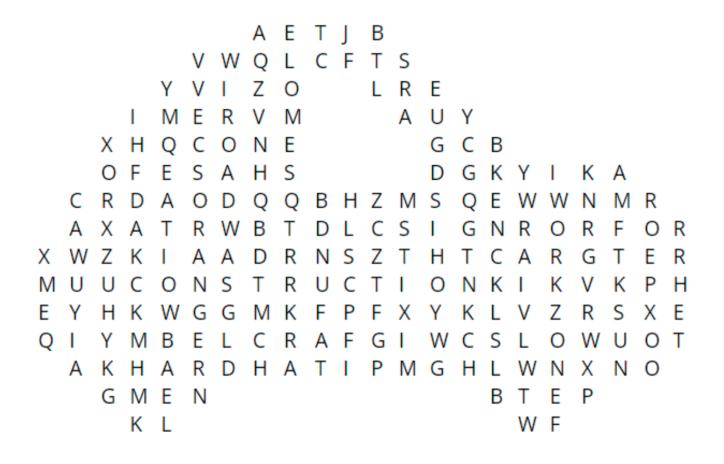

### Word Search!

#### Find all of the road construction themed words.

Words are hidden horizontal, vertical, and diagonal.

#### Words to Find:

| Orange   | Truck   | Worker       |
|----------|---------|--------------|
| Workzone | Car     | Sign         |
| Slow     | Road    | Construction |
| Cone     | Hardhat | Flagger      |