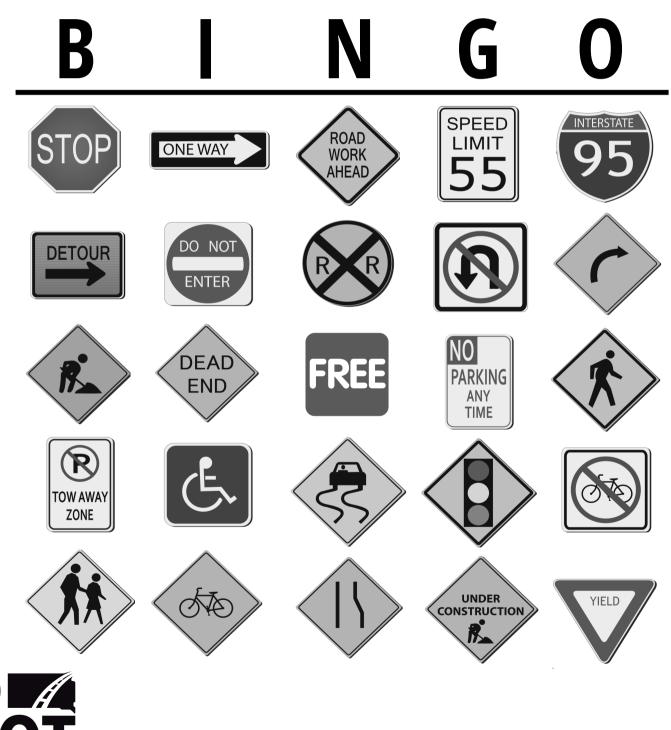

# Highway Sign Bingo!

Cover the signs as you see them on the road.

Bingos count in a row, column, or diagonally.