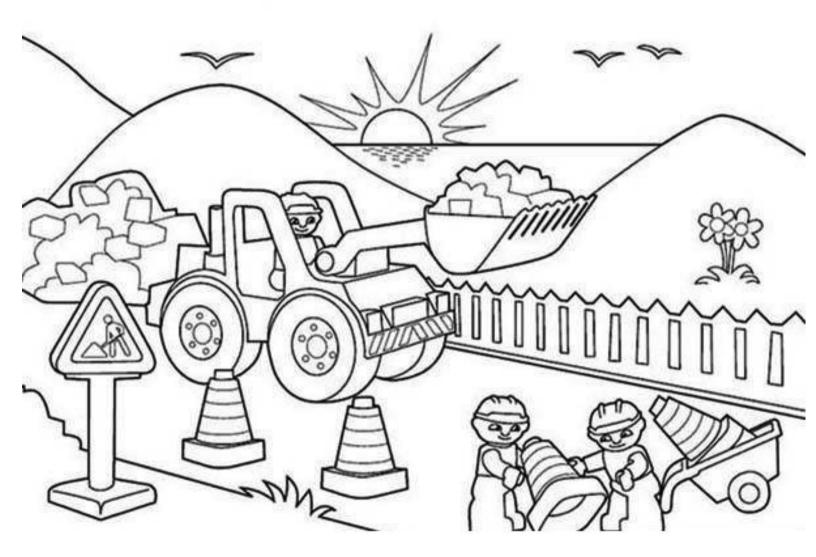

## Color the Work Zone!

#### Color in the work zone below.

SD **M** 

*Remember to use the color orange on cones, signs, and other construction equipment!* 

Image Courtesy of www.kizicolor.com