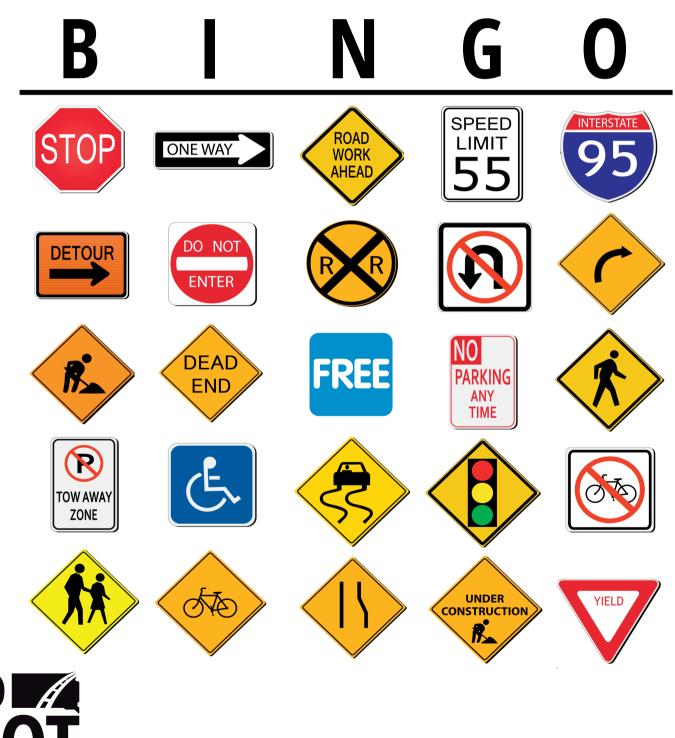

# Highway Sign Bingo!

Cover the signs as you see them on the road.

Bingos count in a row, column, or diagonally.